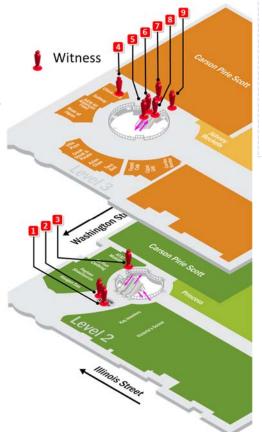

## **Demonstratives: Incident Scene Graphics**

ThemeVision is often called upon to help trial teams show the *scene of an incident*.

Photos are often useful for this purpose, but in many cases photos aren't available or don't portray the entire picture. For example, this incident occurred on multiple floors with walls and other barriers making photos alone inadequate.

ThemeVision's demonstrative included an interactive component that allowed the presenting attorney to graphically remove walls and barriers, revealing areas and floors in space. This way, the trial team was better able to show each witness's vantage point at key moments in time. This would have been impossible by only using photos or scene descriptions.