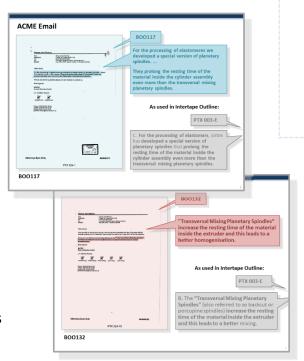

## **Evidence: Pullouts**

A **Pullout** is a graphic that "pulls" important information or text from documents in evidence. These may also be known as **Document Callouts**.

ThemeVision's iPro certified consultants can create pullouts in real time from documents admitted into evidence during witness examinations. Or, more stylized pullouts can be created in advance for use as a demonstrative exhibit.

Pullouts are common and modern screen capture software can make it easy to copy images of text. But we see far too many pullouts with poor quality text and grainy, pixelated graphics that serve only to distract from the persuasive point. Expertise with specialized graphics software and multiple types of file formats can make the difference between a pullout that focuses the audience's attention from one that distracts them.